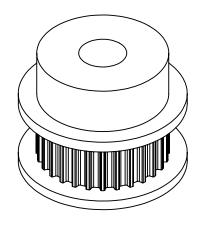

## Part Number: 28T0800DF

**Part Description:** 

.0800" Pitch (MXL) Timing Belt Pulleys For Belts up to 1/4" Wide

Dimensions are in inches Tolerances: Fractional <u>+</u> 0.015

PROPRIETARY AND CONFIDENTIAL: