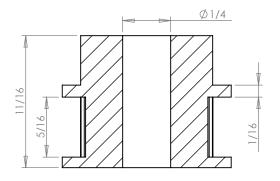

## Part Number: 28T0800DF

**Part Description:** 

.0800" Pitch (MXL) Timing Belt Pulleys For Belts up to 1/4" Wide

Dimensions are in inches Tolerances: Fractional <u>+</u> 0.015

PROPRIETARY AND CONFIDENTIAL: