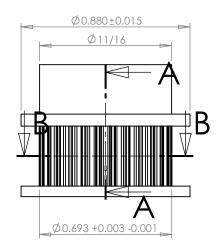

## **SECTION A-A**

## Part Number: 28T0800DF

**Part Description:** 

.0800" Pitch (MXL) Timing Belt Pulleys For Belts up to 1/4" Wide

Dimensions are in inches Tolerances: Fractional <u>+</u> 0.015

PROPRIETARY AND CONFIDENTIAL: